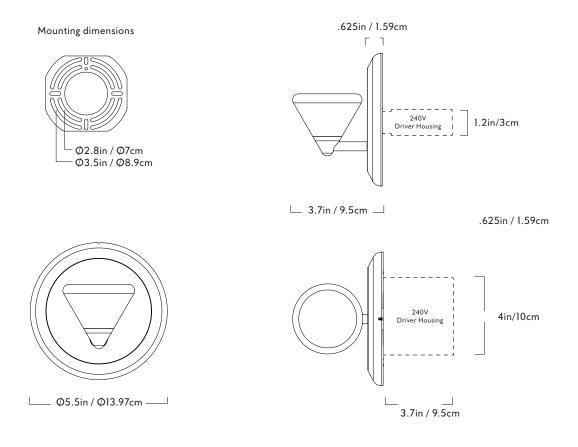

Shipping Weight

5lb / 2kg

Materials

**Shipping Dimensions** 

φ5.5in / φ13.97cm x D 3.7in / 9.5cm

L 22in / 56cm x W 16in / 41cm x

Brass, Steel, Glass, White Oak

## Sconce

Finishes/Colors Brushed brass metal / Oxidized oak base

Driver location

120V: Driver to be installed in the wall Electrical Box. Driver dimension are L 3.30in / 8.4cm x W 1.57in / 4.0cm x H 0.99in / 2.5cm 240V: Driver in the 240V Driver Housing. Housing to be installed in the wall.

Fixture Mounting Designed to be mounted on standard 4 in. Electrical Box. Two #8-32 screws included. Additional mounting hardware provided for 240V versions.

Certifications UL/cUL (120V) CE (240V) 120V Illumination Integrated LED Wattage: 8 W Lumens: 500 Lumens est. Color Temperature: 2700 K, 90+ CRI LED Lifetime: 50,000 Hours est. Dimming: Triac, ELV or 0-10V